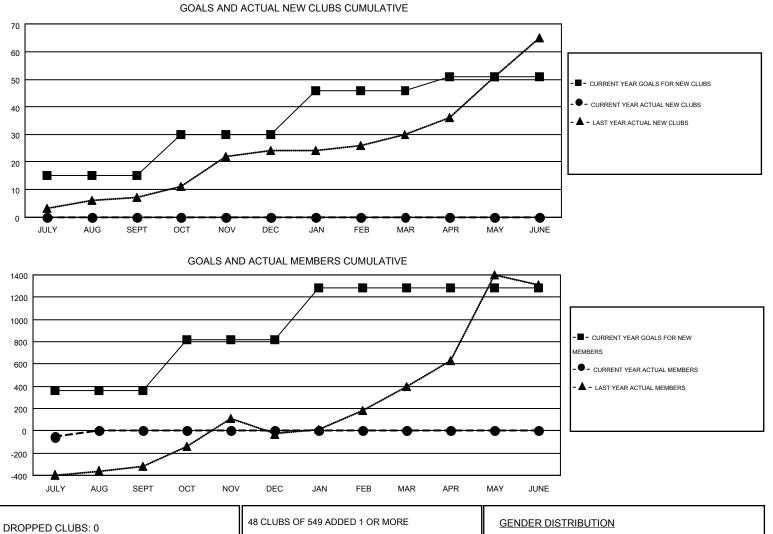

## GMT: NAZMUL HAQUE

GMT CA 6

Results as of: 7/31/2016

|               |                  | Clubs             |                  |                  | Members               |                    |                                        |                    |                  |  |
|---------------|------------------|-------------------|------------------|------------------|-----------------------|--------------------|----------------------------------------|--------------------|------------------|--|
|               | RESU             | LTS FOR 2016-2017 |                  |                  | RESULTS FOR 2016-2017 |                    |                                        |                    |                  |  |
| QUARTER       | NEW CLUB<br>GOAL | NEW CLUBS         | DROPPED<br>CLUBS | NET<br>GAIN/LOSS | QUARTER               | NEW MEMBER<br>GOAL | CHARTER AND<br>NEW<br>MEMBERS<br>ADDED | DROPPED<br>MEMBERS | NET<br>GAIN/LOSS |  |
| JULY/AUG/SEPT | 15               | 0                 | 0                | 0                | JULY/AUG/SEPT         | 360                | 164                                    | 219                | -55              |  |
| OCT/NOV/DEC   | 15               | 0                 | 0                | 0                | OCT/NOV/DEC           | 455                | 0                                      | 0                  | 0                |  |
| JAN/FEB/MAR   | 16               | 0                 | 0                | 0                | JAN/FEB/MAR           | 465                | 0                                      | 0                  | 0                |  |
| APR/MAY/JUNE  | 5                | 0                 | 0                | 0                | APR/MAY/JUNE          | 0                  | 0                                      | 0                  | 0                |  |

| DROPPED CLUBS: 0 |     | 48 CLUBS OF 549 ADDED 1 OR MORE | GENDER DISTRIBUTION   |                 |       |
|------------------|-----|---------------------------------|-----------------------|-----------------|-------|
|                  |     | NEW MEMBERS                     | MALE                  | 11,686 (80.74%) |       |
|                  |     |                                 | FEMALE                | 2,787 (19.26%)  |       |
| DROPPED MEMBERS  |     |                                 |                       |                 |       |
| DECEASED         | 1   | CLICK HERE FOR HEALTH           |                       |                 |       |
| CLUB CANCELLED   | 0   | ASSESSMENT DATA                 | FAMILY UNIT MEMBERS   |                 | 4,836 |
| OTHER            | 218 | Addedment DATA                  | HEAD OF HOUSEHOLD     |                 | 1,417 |
| TOTAL            | 219 |                                 | NON-HEAD OF HOUSEHOLD |                 |       |
|                  |     |                                 |                       |                 |       |